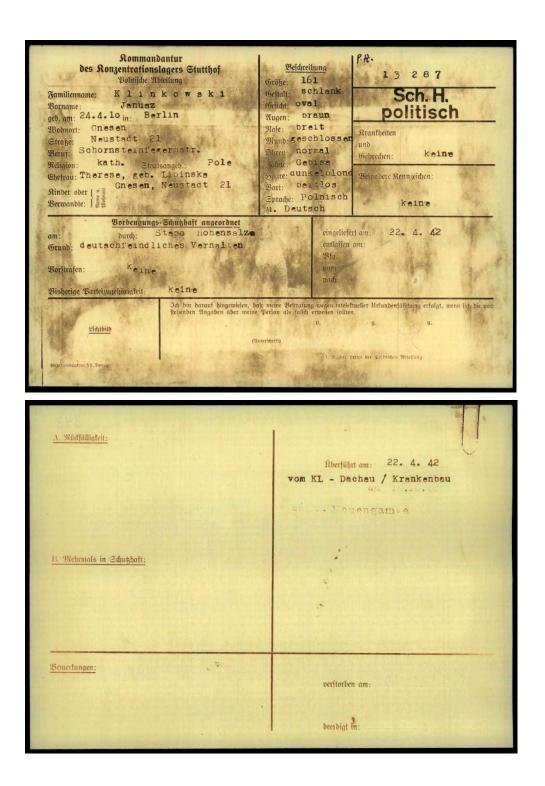

#### **8** 20 dossiers with documentary material on:

- → Erich Adolf Alex, b. 7.6.1909 → Joseph Altmayer, b. 29.1.1914 → Nikolai Berezyn, b. 25.6.1920/1925
- → Josef Brabec, b. 17.4.1919 → Franciszek Czaplicki, b. 8.12.1907 → Tore Christian Erichson Five, b. 20.8.1920
- → Karl Friedrich Geissler, b. 28.9.1897 → Robert Genenger, b. 1.1.1887 → Antonina Gladilina, b. 13.6.1926/1927
- → Alexandra Gorila, b. 1924 → Maria Holowko, b. 29.10.1926 → Pawlo Petrowitsch Jakuba, b. 6.10.1905/1915
- → Janusz Klinkowski, b. 24.4.1910 → Franz Kosmus, b. 30.10.1917 → Franciscus Theodorus Lazarom, b. 27.5.1915
- → Johan Pisek, b. 15.7.1911 → Claude Taufer, b. 1.5.1911 → Waldemar Maria Rowiński, b. 14.9.1923
- → Stanislaus Zoltko, b. 3.6.1923 → Kazimierz Zot, b. 24.12.1921
- **9** Short biographies of the 20 owners of personal effects for the teacher
- Itemplate where the second world was a strengther with the start of the Second World War

A separate dossier is provided for each of the 20 former Nazi victims featured in this unit. The cover of each dossier contains a photo of one of the objects that belonged to the person concerned. (e.g. a fountain pen, a pocket watch, a razor, an