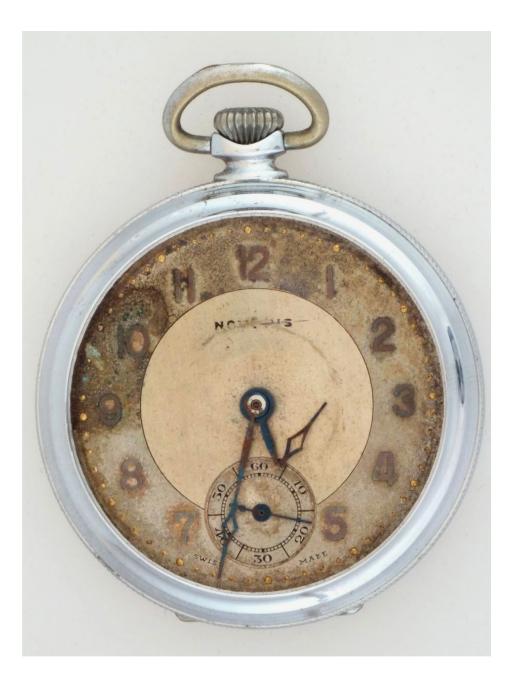

A separate dossier is provided for each of the 20 former Nazi victims featured in this unit. The cover of each dossier contains a photo of one of the objects that belonged to the person concerned. (e.g. a fountain pen, a pocket watch, a razor, an

#### O minutes

3. Participants share their findings with the whole group

③ 30 minutes

identity card, a wallet, an employment record book, a button, a ring, a comb, a pipe). The dossiers also include archival materials on the person and a link to a website where participants can see all the personal effects that belonged to them.

# Unit 2 Worksheet for participants 2/2

• Use the QR code or the link on the cover of the dossier to call up all the personal effects belonging to the person in question. List all the objects. Analyze whether they provide any information about the life this person led before they were persecuted. Write down anything you find interesting about the effects or any questions you have about the objects!