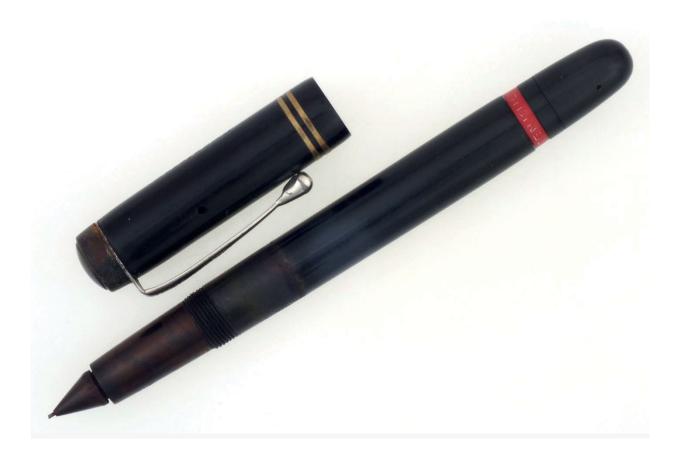

A separate dossier is provided for each of the 20 former Nazi victims featured in this unit. The cover of each dossier contains a photo of one of the objects that belonged to the person concerned. (e.g. a fountain pen, a pocket watch, a razor, an

#### O minutes

3. Participants share their findings with the whole group

③ 30 minutes

identity card, a wallet, an employment record book, a button, a ring, a comb, a pipe). The dossiers also include archival materials on the person and a link to a website where participants can see all the personal effects that belonged to them.