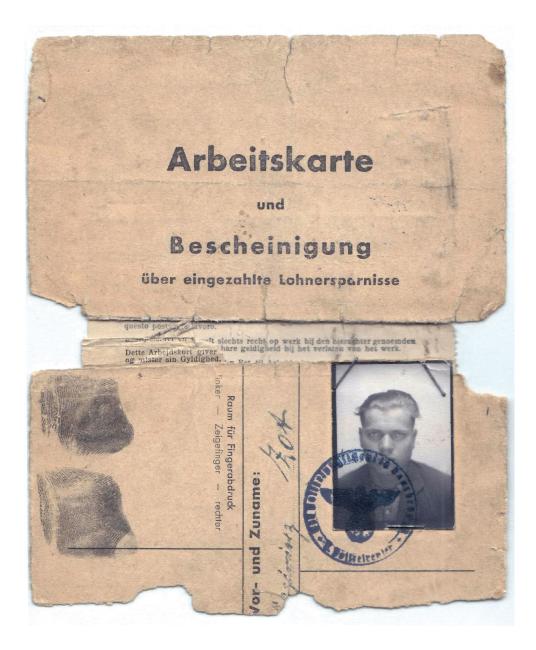

A separate dossier is provided for each of the 20 former Nazi victims featured in this unit. The cover of each dossier contains a photo of one of the objects that belonged to the person concerned. (e.g. a fountain pen, a pocket watch, a razor, an

#### O minutes

3. Participants share their findings with the whole group

③ 30 minutes

identity card, a wallet, an employment record book, a button, a ring, a comb, a pipe). The dossiers also include archival materials on the person and a link to a website where participants can see all the personal effects that belonged to them.

The participants begin by looking at the covers of the dossiers and choosing an object that interests them. Working on their own, participants take a close look at the materials in the dossier and record their findings on the worksheet. When it comes to sharing findings, you will need to project the map of Europe onto the wall/blackboard or sketch one (see the template provided). Participants can then stick the covers of the dossiers with the pictures of the objects onto the map, positioning each one on the native country of the object's former owner. As they do so, they give a short talk on the person in question, taking care to include any questions that remain open and mentioning anything that is unclear to them. An overview with a short biography of each of the 20 persons is provided for the teacher's use.