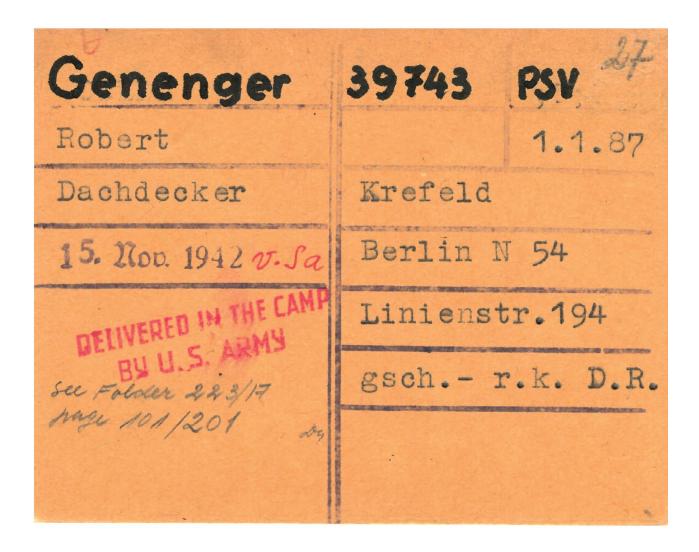

#### **8** 20 dossiers with documentary material on:

- → Erich Adolf Alex, b. 7.6.1909 → Joseph Altmayer, b. 29.1.1914 → Nikolai Berezyn, b. 25.6.1920/1925
- → Josef Brabec, b. 17.4.1919 → Franciszek Czaplicki, b. 8.12.1907 → Tore Christian Erichson Five, b. 20.8.1920
- → Karl Friedrich Geissler, b. 28.9.1897 → Robert Genenger, b. 1.1.1887 → Antonina Gladilina, b. 13.6.1926/1927
- → Alexandra Gorila, b. 1924 → Maria Holowko, b. 29.10.1926 → Pawlo Petrowitsch Jakuba, b. 6.10.1905/1915
- → Janusz Klinkowski, b. 24.4.1910 → Franz Kosmus, b. 30.10.1917 → Franciscus Theodorus Lazarom, b. 27.5.1915
- → Johan Pisek, b. 15.7.1911 → Claude Taufer, b. 1.5.1911 → Waldemar Maria Rowiński, b. 14.9.1923
- → Stanislaus Zoltko, b. 3.6.1923 → Kazimierz Zot, b. 24.12.1921
- **9** Short biographies of the 20 owners of personal effects for the teacher
- Itemplate where the second world was a strengther with the start of the Second World War