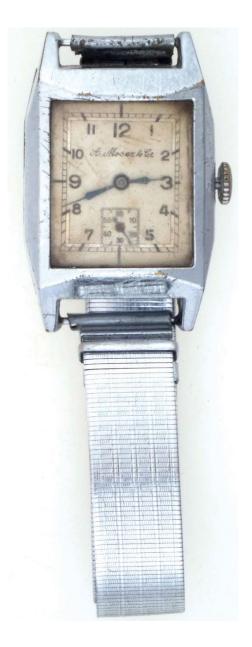

A separate dossier is provided for each of the 20 former Nazi victims featured in this unit. The cover of each dossier contains a photo of one of the objects that belonged to the person concerned. (e.g. a fountain pen, a pocket watch, a razor, an