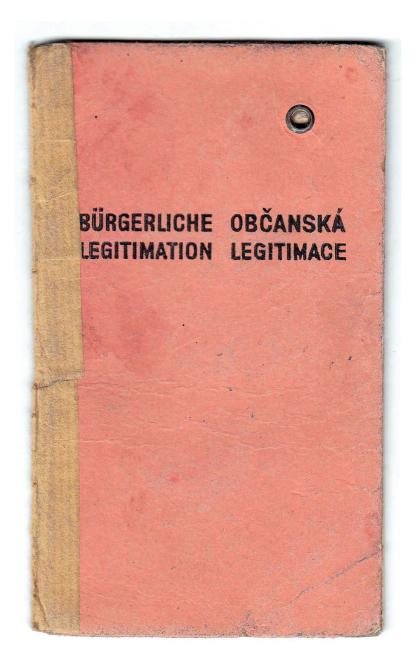

A separate dossier is provided for each of the 20 former Nazi victims featured in this unit. The cover of each dossier contains a photo of one of the objects that belonged to the person concerned. (e.g. a fountain pen, a pocket watch, a razor, an

#### O minutes

3. Participants share their findings with the whole group

③ 30 minutes

identity card, a wallet, an employment record book, a button, a ring, a comb, a pipe). The dossiers also include archival materials on the person and a link to a website where participants can see all the personal effects that belonged to them.