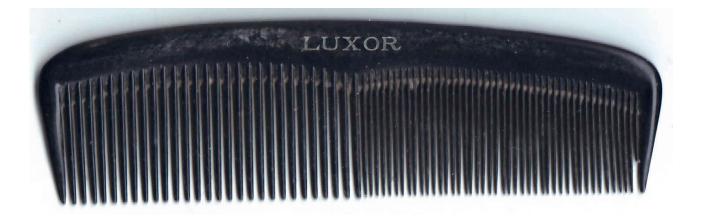

A separate dossier is provided for each of the 20 former Nazi victims featured in this unit. The cover of each dossier contains a photo of one of the objects that belonged to the person concerned. (e.g. a fountain pen, a pocket watch, a razor, an

#### O minutes

3. Participants share their findings with the whole group

③ 30 minutes

identity card, a wallet, an employment record book, a button, a ring, a comb, a pipe). The dossiers also include archival materials on the person and a link to a website where participants can see all the personal effects that belonged to them.