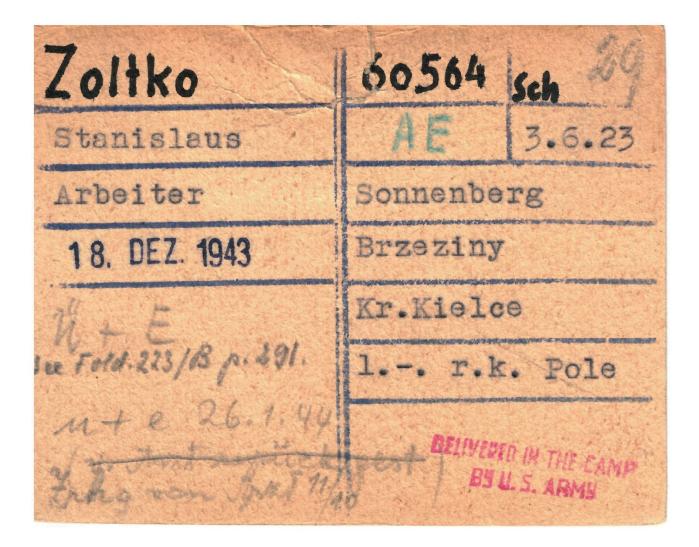

chin Trinow                                                           |           | lunt<br>28.7.<br>23.                              | 2.0             | New Ser    | Rhumphing<br>17<br>Equipmenter | 9-page Stinle                     | 30. M. 43.<br>15 45 |
| Phip n        | M. Offizing                                                                                                          |           | 11.<br>18                                         | adt,            |            |                                | Heimich                           | 80. M. 43.<br>1645  |

Excerpt from the register book of prisoners of the Augsburg detention facility, entries for 29 and 30.11.1943, the entry for Zoltko can be found under no. 777, 1.2.2.1/11836431/ITS Digital Archive, Arolsen Archives





Registry office card for Stanislaus Zoltko, Dachau concentration camp, 1.1.6.7/10787975/ITS Digital Archive, Arolsen Archives. For detailed information about this document type, go to https://eguide.arolsen-archives.org/en/archive/details/7/

Unit 2

### Dossier on the personal effects of Kazimierz Zot





Kazimierz Zot

To view all his personal effects, go to: https://collections.arolsen-archives.org/en/archive/1-2-9-1\_129100186/





Labor card for Kazimierz Zot, issued on 31.12.1941 in Saarbrücken, front, among other things such cards were used to control the deployment of foreign forced laborers in the German economy, 1.2.9.1/108021305/ITS Digital Archive, Arolsen Archives

### <mark>Unit 2</mark> Kazimierz Zot

Ця картя праці управнює до праці тільки у названого на відворотній сто