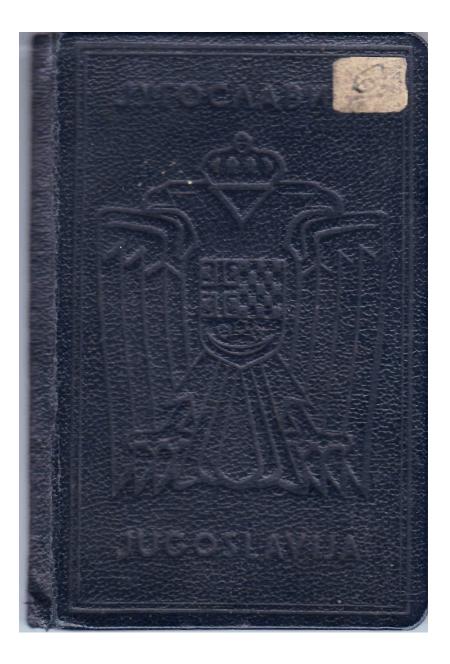

A separate dossier is provided for each of the 20 former Nazi victims featured in this unit. The cover of each dossier contains a photo of one of the objects that belonged to the person concerned. (e.g. a fountain pen, a pocket watch, a razor, an

#### O minutes

3. Participants share their findings with the whole group

③ 30 minutes

identity card, a wallet, an employment record book, a button, a ring, a comb, a pipe). The dossiers also include archival materials on the person and a link to a website where participants can see all the personal effects that belonged to them.