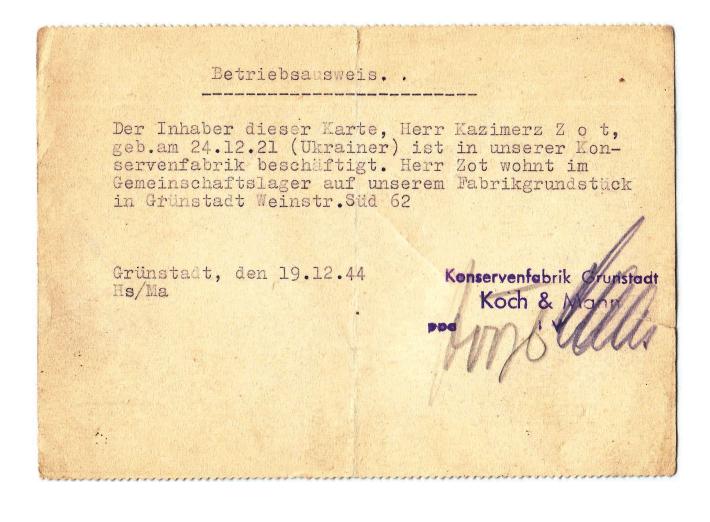

A separate dossier is provided for each of the 20 former Nazi victims featured in this unit. The cover of each dossier contains a photo of one of the objects that belonged to the person concerned. (e.g. a fountain pen, a pocket watch, a razor, an

#### O minutes

3. Participants share their findings with the whole group

③ 30 minutes

identity card, a wallet, an employment record book, a button, a ring, a comb, a pipe). The dossiers also include archival materials on the person and a link to a website where participants can see all the personal effects that belonged to them.

The participants begin by looking at the covers of the dossiers and choosing an object that interests them. Working on their own, participants take a close look at the materials in the dossier and record their findings on the worksheet. When it comes to sharing findings, you will need to project the map of Europe onto the wall/blackboard or sketch one (see the template provided). Participants can then stick the covers of the dossiers with the pictures of the objects onto the map, positioning each one on the native country of the object's former owner. As they do so, they give a short talk on the person in question, taking care to include any questions that remain open and mentioning anything that is unclear to them. An overview with a short biography of each of the 20 persons is provided for the teacher's use.