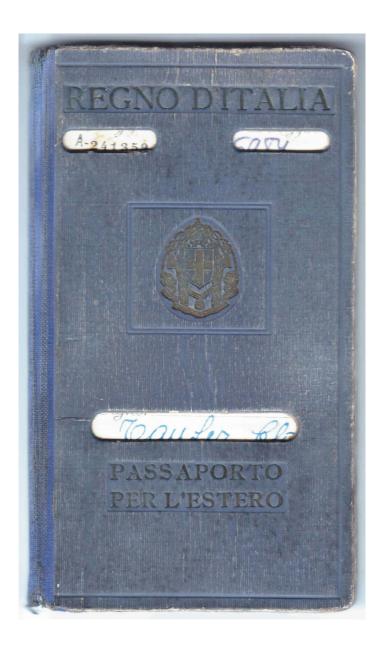

A separate dossier is provided for each of the 20 former Nazi victims featured in this unit. The cover of each dossier contains a photo of one of the objects that belonged to the person concerned. (e.g. a fountain pen, a pocket watch, a razor, an