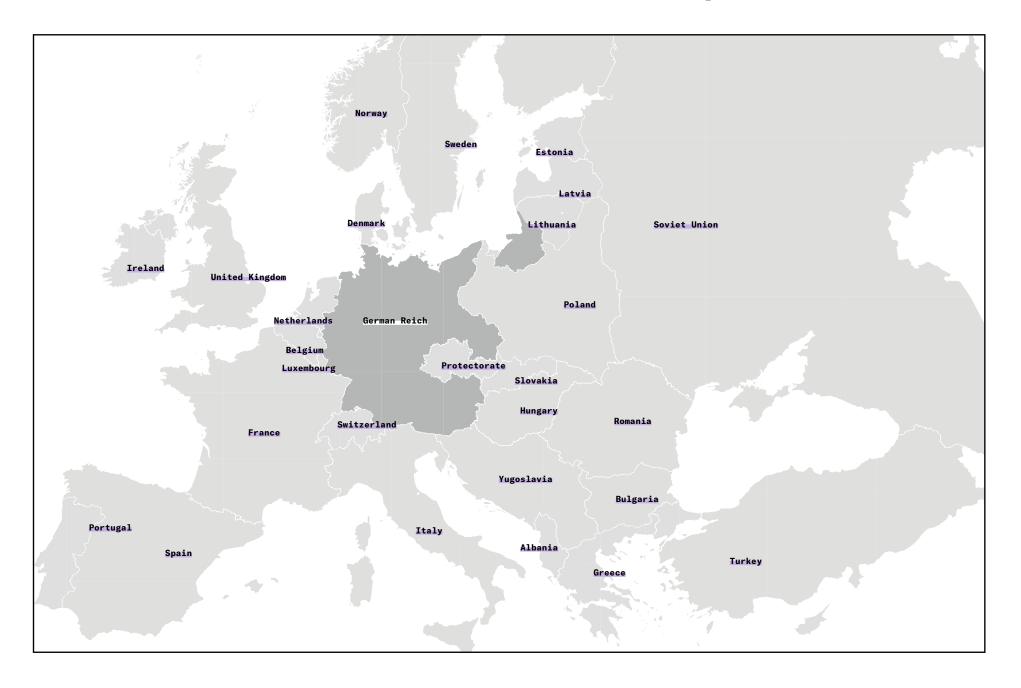

The participants begin by looking at the covers of the dossiers and choosing an object that interests them. Working on their own, participants take a close look at the materials in the dossier and record their findings on the worksheet. When it comes to sharing findings, you will need to project the map of Europe onto the wall/blackboard or sketch one (see the template provided). Participants can then stick the covers of the dossiers with the pictures of the objects onto the map, positioning each one on the native country of the object's former owner. As they do so, they give a short talk on the person in question, taking care to include any questions that remain open and mentioning anything that is unclear to them. An overview with a short biography of each of the 20 persons is provided for the teacher's use.

When summing up the information provided by the participants, two aspects deserve special mention: on the one hand, the dimensions of Nazi persecution that have by now become apparent (the countries and groups affected), and on the other hand, the realization that archival records only contain fragments of biographical information and that supplementary sources, such as documents and information provided by the families of former persecutees, would be essential in order to gain a fuller picture. This can be a good way of transitioning to unit three, which focuses on the search for relatives.